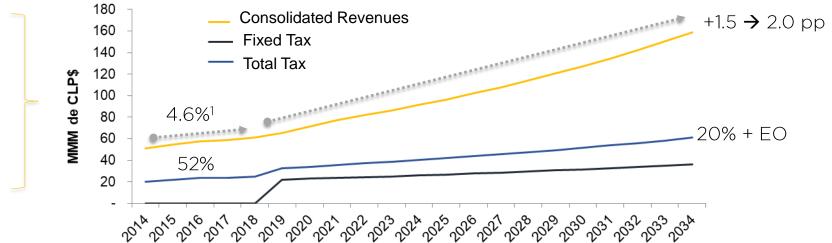

#### PUCÓN **Estimated Investment ~ MMUS\$ 31.0** 80 Consolidated Revenues +4.0 → 5.0 pp 70 Fixed Tax CAPEX of MMM de CLP\$ 60 operational **Total Tax** 50 continuity 40 CLP \$ 411 3.2%<sup>1</sup> million on 30 ----average 20 20% + EO 2014-2017 10 10% + 25,000 UF

Source: Information from Enjoy - Controller <sup>1</sup>Annual composite 2014-2017. During 2016 the operation of Enjoy Villarrica (Park Lake) is added