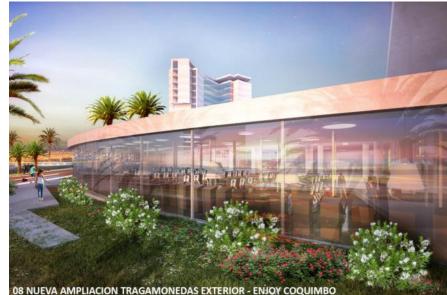

SLOTS RENEWAL                                 | 70%   | <ul> <li>100% Slots Renewal</li> <li>Slots age: 7 years</li> <li>WPD new &lt; 3 years : US\$ 244</li> <li>WPD average age: US\$ 175</li> </ul>                                                                                                                              |
| EXTENSION AND<br>RENEWAL OF<br>POINTS OF SALE | 30%   | <ul> <li>Casino remodeling (interior &amp; exterior)</li> <li>Expansion of Smoking Terraces (Slots capacity increase)         <ul> <li>WPD Terraces / WPD General Floor: 2x</li> </ul> </li> <li>New Events and Entertainment Center (current capacity doubling)</li> </ul> |

Source: Information from Enjoy – Controller Annual compounding growth 2014-2017



Youne

## COQUIMBO

## **Estimated Investment~ MMUS\$ 29.4**









# $V|\tilde{N}A DEL MAR$ Estimated Investment~ MMUS\$ 31.8

CAPEX of operational continuity CLP \$ 567 million on average 2014-2017



| BUSINESS                    | CAPEX | PROJECTS                                                                                                                                                                                                         |
|-----------------------------|-------|------------------------------------------------------------------------------------------------------------------------------------------------------------------------------------------------------------------|
| SLOTS RENEWAL               | 84%   | <ul> <li>100% Slots renewal</li> <li>Slots age: 9,5 years</li> <li>WPD new &lt; 3 years : US\$ 231</li> <li>WPD ave