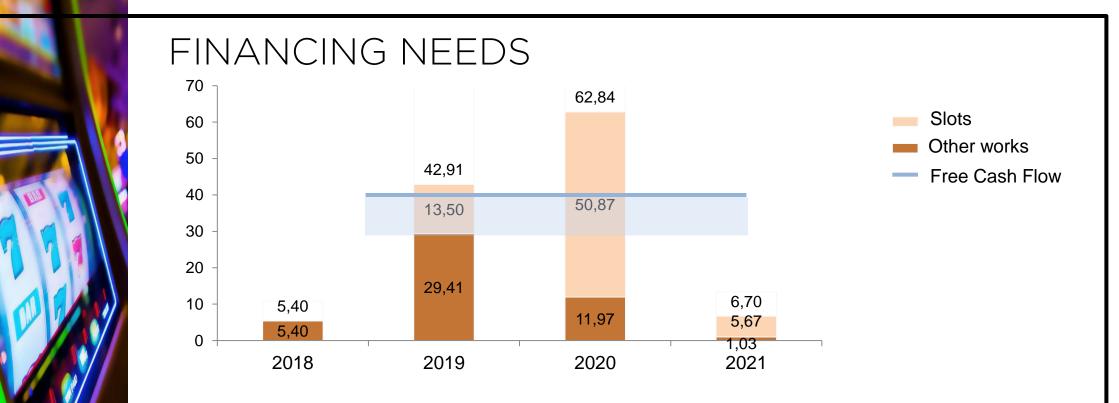

## 03. FINANCING projects

#### Working Capital needs:

The payment of the new tax will start in the first month of operation of the new license by an amount proportional to the remaining months of the current calendar year and is paid in January of each year.

#### Warranty deed: (MMUS \$ 209)

- 3 years must be guaranteed of the EO
- 5% must be guaranteed of the TO

| Proforma estimation | MMUS \$ |
|---------------------|---------|
| EBITDA              | +100    |
| Financial expenses  | -40     |
| Tax + WK            | -10     |
| CAPEX               | -20     |
| Dividends           | 0       |
| CF                  | +30     |