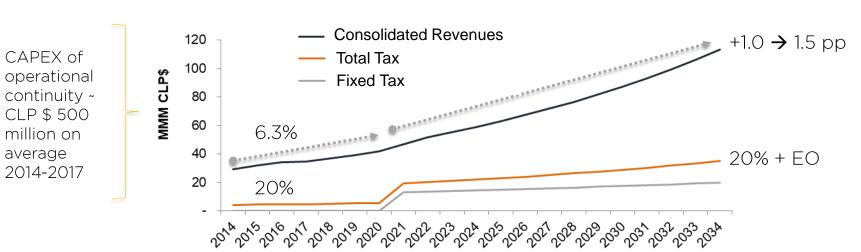

#### PUCÓN **Estimated Investment ~ MMUS\$ 31.0** 80 Consolidated Revenues +4.0 → 5.0 pp 70 Fixed Tax CAPEX of MMM de CLP\$ 60 operational **Total Tax** 50 continuity 40 CLP \$ 411 3.2%<sup>1</sup> million on 30 ----average 20 20% + EO 2014-2017 10 10% + 25,000 UF

Source: Information from Enjoy - Controller <sup>1</sup>Annual composite 2014-2017. During 2016 the operation of Enjoy Villarrica (Park Lake) is added