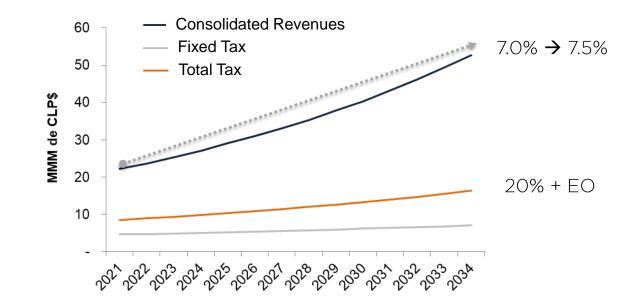

#### PUCÓN **Estimated Investment ~ MMUS\$ 31.0** 80 Consolidated Revenues +4.0 → 5.0 pp 70 Fixed Tax CAPEX of MMM de CLP\$ 60 operational **Total Tax** 50 continuity 40 CLP \$ 411 3.2%<sup>1</sup> million on 30 ----average 20 20% + EO 2014-2017 10 10% + 25,000 UF

Source: Information from Enjoy - Controller <sup>1</sup>Annual composite 2014-2017. During 2016 the operation of Enjoy Villarrica (Park Lake) is added